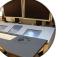

## MFC 2000 SERIES NAVAL MULTIFUNCTION CONSOLES

Saab's MFC 2000 consoles are COTS based and highly flexible in relation to both setup and software. The consoles are available in both horizontal and vertical models with either single, dual or triple screen configurations according to requirements. The consoles are completely silent and emits virtually no heat.

The consoles guarantee a clean and uncluttered workspace with adjustable pointing devices, recessed keyboard and tiltable screens. Put together this provides the operator with easy to use, intuitive controls.