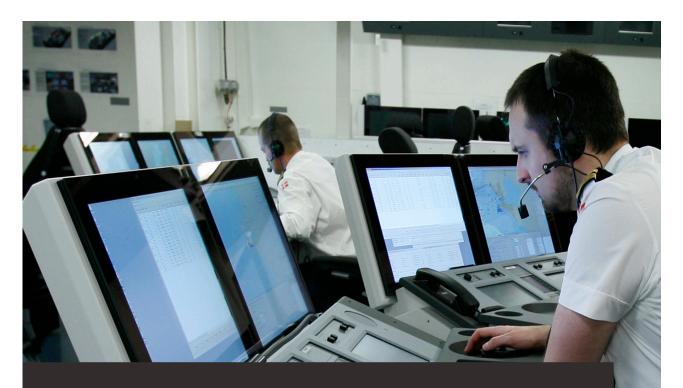

## MFC 2000 SERIES NAVAL MULTIFUNCTION CONSOLES

Saab's MFC 2000 consoles are COTS based and highly flexible in relation to both setup and software. The consoles are available in both horizontal and vertical models with either single, dual or triple screen configurations according to requirements. The consoles are completely silent and emits virtually no heat.

The consoles guarantee a clean and uncluttered workspace with adjustable pointing devices, recessed keyboard and tiltable screens. Put together this provides the operator with easy to use, intuitive controls.

The MFC 2000 series is designed to be among the most lightweight naval consoles on the market, but still able to meet MIL-901D Shock requirements. Our consoles are based on electronic modules which make them a secure and cost efficient long term choice. The modules can be upgraded and/ or replaced individually, without having to go through severe maintenance or even a complete change of the console.

## Key features

- Low weight structure 135 220 kg
- Designed to meet MIL-901D Shock
  requirements
- Highly flexible and customizable
- Easy maintenance, reconfiguration and adaptation
- Consoles provides the operator with easy to use, intuitive controls.