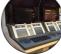

## MFC 2000 SERIES NAVAL MULTIFUNCTION CONSOLES

Saab's MFC 2000 consoles are COTS based and highly flexible in relation to both setup and software. The consoles are available in both horizontal and vertical models with either single, dual or triple screen configurations according to requirements. The consoles are completely silent and emits virtually no heat.

The consoles guarantee a clean and uncluttered workspace with adjustable pointing devices, recessed keyboard and tiltable screens. Put together this provides the operator with easy to use, intuitive controls.

The MFC 2000 series is designed to be among the most lightweight naval consoles on the market, but still able to meet MIL-901D Shock requirements. Our consoles are based on electronic modules which make them a secure and cost efficient long term choice. The modules can be upgraded and/ or replaced individually, without having to go through severe maintenance or even a complete change of the console.